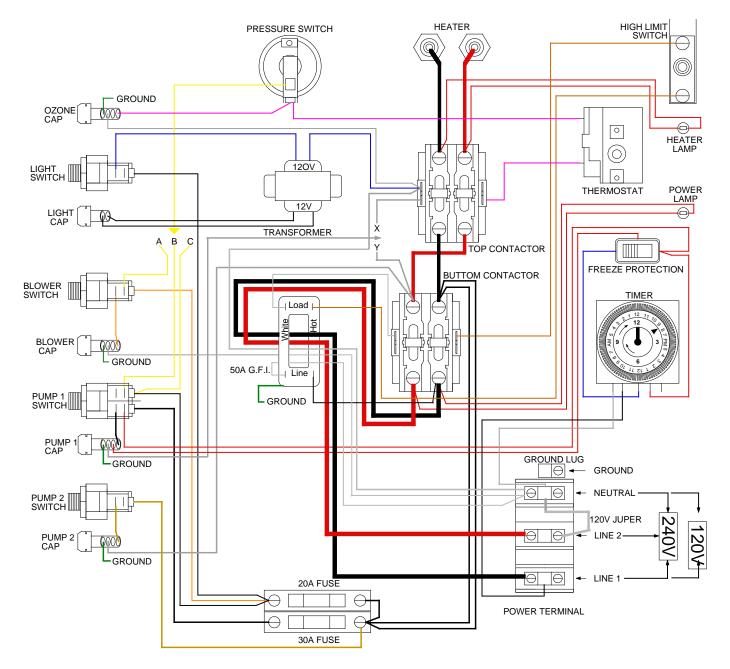

UNITED SPAS MODEL: S3 CODE:22SLBPG REVISION: 000101

## 120V, 20A 1 Pump System:

# POWER CONVERSION

- (Spas Without Air Blower) Purpil Wire F Thermostat Should Be Connected To Wire "B"
   (Spas With Air Blower) Black Wire E From Pump 1 Switch Should Be Disconnected from the 20A Fuse and connected To Wire "A" on the Blower switch.
   3- Use The 120V Jumper To Connect L2 To The Neutral Alt The Power Terminal Block.
   4- Make Sure Pump1 White Wire Is Connected To Wire "X" Coming From The Left Side Of The Top Contactor Coil.

- 1- Same As #1 & 2 In 120V, 20A Connection.
  2- Remove 120V Jumper From Power Terminal Block.
  3- If Pump 1 Is 120V (See 120V 20A #4). If Pump 1 Is 240V, The White Wire Should Be Connected To Wire "Y" Coming From L2 Side Of The Bottom Contactor.

### 240V. 50A One Pump System:

- 1- The Yellow Wire From Pressure Switch Should Be Connected To Wire "C" 2- If Pump 1 Is 120V (See 120V 20A #4). If Pump 1 Is 240V, The White Wire Should Be Connected To Wire "Y" Coming From L2 Side Of The Bottom Contactor.

### 240V, 50A Two Pump System:

- 1- (Spas Without Air Blower)Yellow Wire From Pressure Switch Should Be Connected To Wire "C" 2- (Spas With Air Blower) Yellow Wire From Pressure Switch Should Be Connected To Wire "A" On Blower Switch.